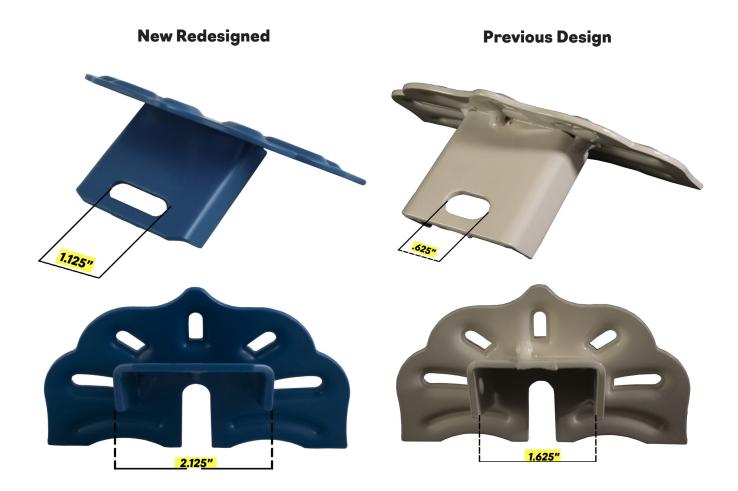

## **Product Redesigned Bulletin** The Snow Defender<sup>®</sup> 85RE DECO<sup>TM</sup> has been redesigned w

The Snow Defender<sup>®</sup> 85RF DECO<sup>™</sup> has been redesigned, with a wider saddle, that allows easier installation with more S-5! Clamps<sup>®</sup>. The new saddle's opening is 2.125" I.D. (the old design had an opening of 1.625" I.D.). Additionally, the slot opening for attaching the 8mm bolt was lengthened from .625" I.D. to approximatlely 1.125". This allows greater flexibility for the bolt to alight with the pre-drilled holes of the S-5! Clamps.