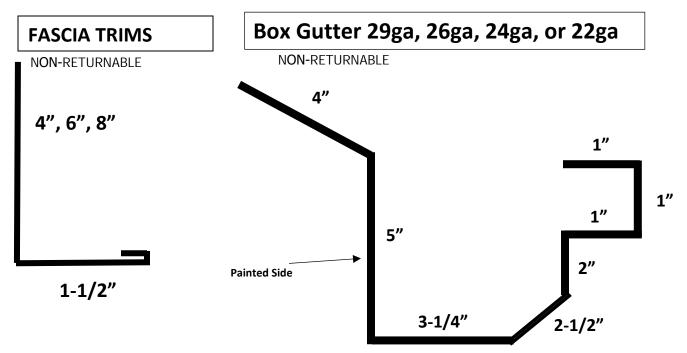

# Hardy Standing Seam Trims

We can also bend custom trims to your specs.

ALL Trims are 10' in length.

ALL STANDING SEAM TRIMS ARE NOT-RETURNABLE