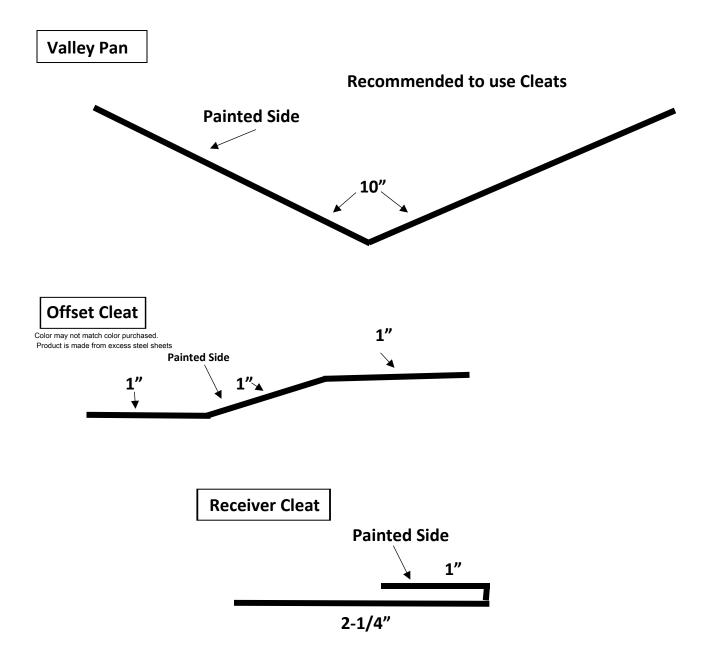

r, Comes with Z-Bar)



**Drip Edge** 



### **Hardy Standing Seam Trims**

ALL STANDING SEAM TRIMS ARE NOT RETURNABLE



### **Hardy Standing Seam Trims**

ALL STANDING SEAM TRIMS ARE NOT RETURNABLE

### J-Channel for Ridge



HardySnap, HC-100, & Legacy HardyClip: 1-3/8"

HardyLoc, HC-150, & HS-150: 1-5/8"

### **Hardy Standing Seam Trims**

ALL STANDING SEAM TRIMS ARE NOT RETURNABLE

**Z-Bar Non-Vented** 

For Vented Z-bar we now carry Snap-Z in Black for all panel rib heights.



### **Hardy Standing Seam Trims**

ALL STANDING SEAM TRIMS ARE NOT RETURNABLE

\*Transition Trim has non-vented Z Bar included\*

### **Transition**



### **Hardy Standing Seam Trims**

ALL STANDING SEAM TRIMS ARE NOT RETURNABLE

### Valley can be made as a W or V style valley, please specify when ordering



### Standing Seam Sidewall Flashing w/Solid Z-Bar

(10ft Length, Hidden Fastener)
ALL STANDING SEAM TRIMS ARE NOT RETURNABLE



### Standing Seam End/Head Wall Flashing w/Solid J-Channel

(10ft Length, Hidden Fastener)



ALL STANDING SEAM TRIMS ARE NOT RETURNABLE



Does not include Ends, you will need to fabricate your own ends using a hand bender.

### **Standing Seam Exposed Fastener Trim**

### EX-New Construction Drip 10' Non-Returnable Color Side 4-1/8" 1-3/8" 3/4" EX-Re-Roof Drip Edge 10' Non-Returnable Color Side 2"

### **Standing Seam Exposed Fastener Trim**



### **EX-Gable Trim 10'**

Non-Returnable



### **EX-Inside Transition/Pitch Break 10'**

Non-Returnable



### **Standing Seam Exposed Fastener Trim**





### **Standing Seam Exposed Fastener Trim**

## EX-Side Wall