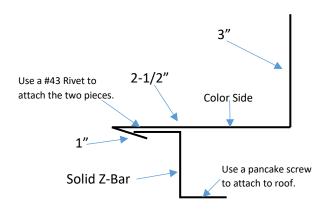

### Standing Seam Sidewall Flashing w/Solid Z-Bar

(10ft Length, Hidden Fastener)
ALL STANDING SEAM TRIMS ARE NOT RETURNABLE