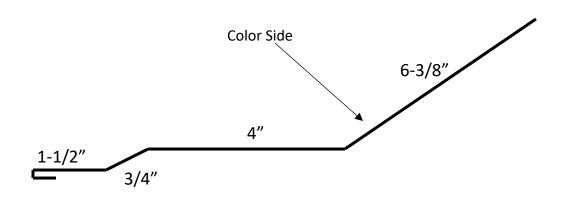

G SEAM TRIMS ARE NOT RETURNABLE

### Valley can be made as a W or V style valley, please specify when ordering



### Standing Seam Sidewall Flashing w/Solid Z-Bar

(10ft Length, Hidden Fastener)
ALL STANDING SEAM TRIMS ARE NOT RETURNABLE



### Standing Seam End/Head Wall Flashing w/Solid J-Channel

(10ft Length, Hidden Fastener)



ALL STANDING SEAM TRIMS ARE NOT RETURNABLE



Does not include Ends, you will need to fabricate your own ends using a hand bender.

### **Standing Seam Exposed Fastener Trim**

### EX-New Construction Drip 10' Non-Returnable Color Side 4-1/8" 1-3/8" 3/4" EX-Re-Roof Drip Edge 10' Non-Returnable Color Side 2"

### **Standing Seam Exposed Fastener Trim**



### **EX-Gable Trim 10'**

Non-Returnable



### **EX-Inside Transition/Pitch Break 10'**

Non-Returnable



### **Standing Seam Exposed Fastener Trim**





### **Standing Seam Exposed Fastener Trim**

## EX-Side Wall 10' Non-Returnable 2-3/4" Color Side 1-1/8" Hardy Snap & HC-100 1-3/8" Legacy Hardy Clip

1-5/8" Hardy Loc, HC-150, & HS-150