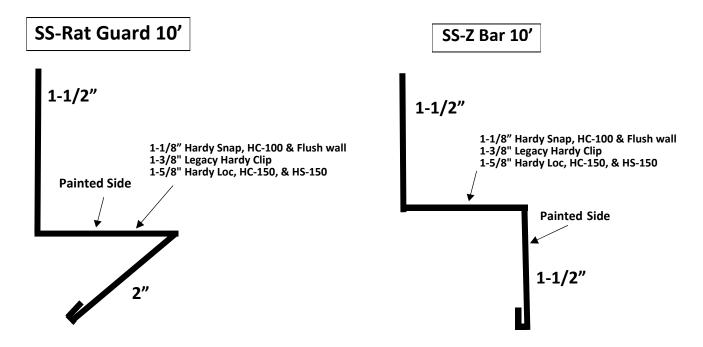

### **Hardy Standing Seam Trims**

ALL STANDING SEAM TRIMS ARE NOT RETURNABLE

**Z-Bar Non-Vented** 

For Vented Z-bar we now carry Snap-Z in Black for all panel rib heights.