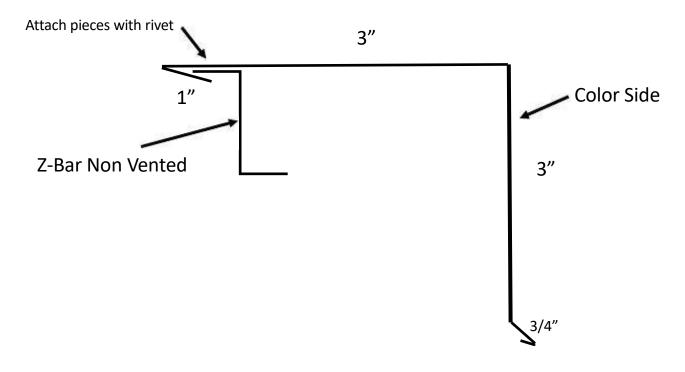

### **Hardy Standing Seam Trims**

ALL STANDING SEAM TRIMS ARE NOT RETURNABLE

**Z-Bar Non-Vented** 

For Vented Z-bar we now carry Snap-Z in Black for all panel rib heights.