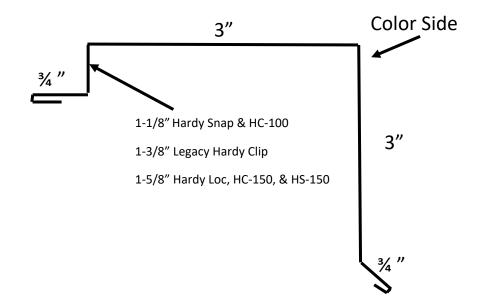

## EX-Side Wall 10' Non-Returnable 2-3/4" Color Side 1-1/8" Hardy Snap & HC-100 1-3/8" Legacy Hardy Clip

1-5/8" Hardy Loc, HC-150, & HS-150