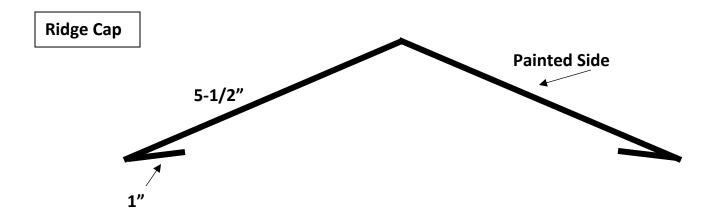

### J-Channel for Ridge

HardySnap, HC-100, & Legacy HardyClip: 1-3/8"

HardyLoc, HC-150, & HS-150: 1-5/8"