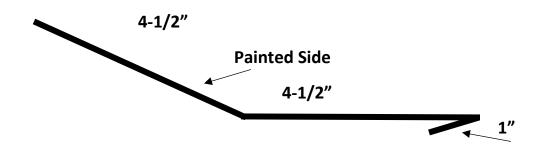

nd custom trims to your specs.

ALL Trims are 10' in length.

ALL STANDING SEAM TRIMS ARE NOT-RETURNABLE

### New Style Standing Seam Gable Trim (Hidden Fastener, Comes with Z-Bar)



**Drip Edge** 



### **Hardy Standing Seam Trims**

ALL STANDING SEAM TRIMS ARE NOT RETURNABLE



### **Hardy Standing Seam Trims**

ALL STANDING SEAM TRIMS ARE NOT RETURNABLE

### J-Channel for Ridge



HardySnap, HC-100, & Legacy HardyClip: 1-3/8"

HardyLoc, HC-150, & HS-150: 1-5/8"

### **Hardy Standing Seam Trims**

ALL STANDING SEAM TRIMS ARE NOT RETURNABLE

**Z-Bar Non-Vented** 

For Vented Z-bar we now carry Snap-Z in Black for all panel rib heights.



### **Hardy Standing Seam Trims**

ALL STANDING SEAM TRIMS ARE NOT RETURNABLE

\*Transition Trim has non-vented Z Bar included\*

### **Transition**



### **Hardy Standing Seam Trims**

ALL STANDING SEAM TRIMS ARE NOT RETURNABLE

### Valley can be made as a W or V style valley, please specify when ordering



### Standing Seam Sidewall Flashing w/Solid Z-Bar

(10ft Length, Hidden Fastener)
ALL STANDING SEAM TRIMS ARE NOT RETURNABLE



### Standing Seam End/Head Wall Flashing w/Solid J-Channel

(10ft Length, Hidden Fastener)



ALL STANDING SEAM TRIMS ARE NOT RETURNABLE



Does not include Ends, you will need to fabricate your own ends using a hand bender.

### **Standing Seam Exposed Fastener Trim**

### EX-New Construction Drip 10' Non-Returnable Color Side 4-1/8" 1-3/8" 3/4" EX-Re-Roof Drip Edge 10' Non-Returnable Color Side 2"

### **Standing Seam Exposed Fastener Trim**



### **EX-Gable Trim 10'**

Non-Returnable



### **EX-Insid