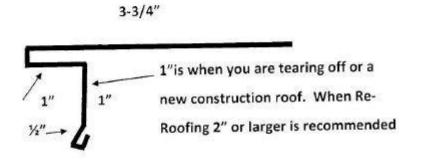

### New Style Standing Seam Gable Trim (Hidden Fastener, Comes with Z-Bar)

**Drip Edge** 