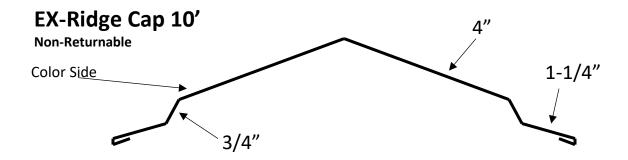

on Trim has non-vented Z Bar included\*

### **Transition**



### **Hardy Standing Seam Trims**

ALL STANDING SEAM TRIMS ARE NOT RETURNABLE

### Valley can be made as a W or V style valley, please specify when ordering



### Standing Seam Sidewall Flashing w/Solid Z-Bar

(10ft Length, Hidden Fastener)
ALL STANDING SEAM TRIMS ARE NOT RETURNABLE



### Standing Seam End/Head Wall Flashing w/Solid J-Channel

(10ft Length, Hidden Fastener)



ALL STANDING SEAM TRIMS ARE NOT RETURNABLE



Does not include Ends, you will need to fabricate your own ends using a hand bender.

### **Standing Seam Exposed Fastener Trim**

### EX-New Construction Drip 10' Non-Returnable Color Side 4-1/8" 1-3/8" 3/4" EX-Re-Roof Drip Edge 10' Non-Returnable Color Side 2"

### **Standing Seam Exposed Fastener Trim**



### **EX-Gable Trim 10'**

Non-Returnable



### **EX-Inside Transition/Pitch Break 10'**

Non-Returnable



### **Standing Seam Exposed Fastener Trim**





### **Standing Seam Exposed Fastener Trim**

## EX-Side Wall 10' Non-Returnable 2-3/4" Color Side 1-1/8" Hardy Snap & HC-100 1-3/8" Legacy Hardy Clip

1-5/8" Hardy Loc, HC-150, & HS-150