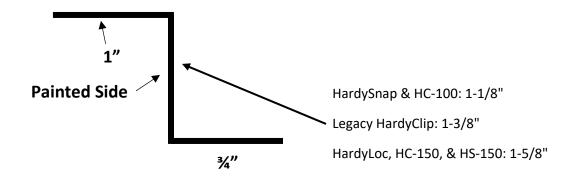

### J-Channel for Ridge

HardySnap, HC-100, & Legacy HardyClip: 1-3/8"

HardyLoc, HC-150, & HS-150: 1-5/8"