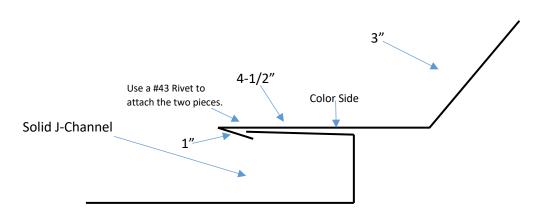

### Standing Seam End/Head Wall Flashing w/Solid J-Channel

(10ft Length, Hidden Fastener)

ALL STANDING SEAM TRIMS ARE NOT RETURNABLE

Does not include Ends, you will need to fabricate your own ends using a hand bender.