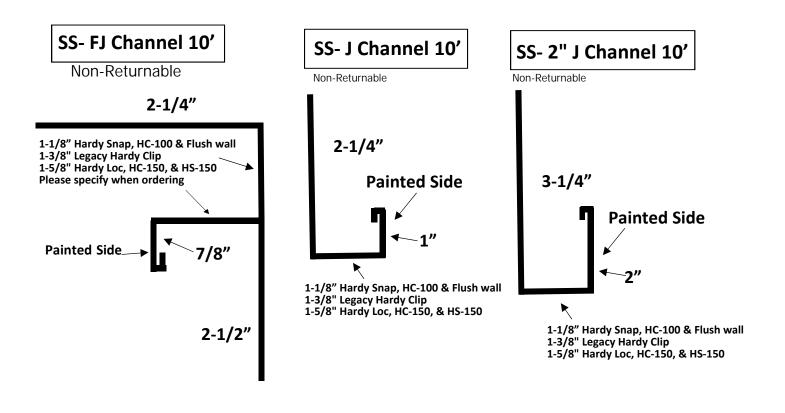

### J-Channel for Ridge

HardySnap, HC-100, & Legacy HardyClip: 1-3/8"

HardyLoc, HC-150, & HS-150: 1-5/8"