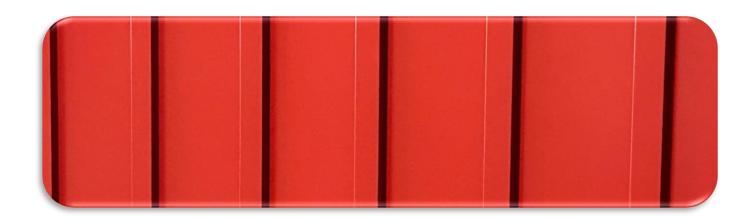

## Hardy Board & Batten Steel Siding

Enhance the look of your home with our steel board and batten panels. Not only will these panels give your house a modern aesthetic appeal, but they are also incredibly durable and long-lasting. Up your home's curb appeal with our steel board and batten panels. The Hardy Board and Batten panel is not just about aesthetics; it's about providing the best quality steel for your construction needs. Don't compromise on your project; choose Hardy Board and Batten panel for a sleek, sturdy, and reliable finish. Made from the same colors available in our 26 gauge Hardy Standing Seam panels, you can be assured the Hardy Board and Batten panel will match your other products ordered from Mid Michigan Metal Sales. The Hardy Board and Batten panel allows you to continue to use steel to protect your house or building from harsh weather. The Hardy B&B panel is most commonly used as siding but can also be used as an interior liner option, which gives you that finished and complete look for your project.

## **Features**

- Made from any 26 ga color from our standard 26-gauge color chart.
- Also made in 26 ga. Natural Cedar and Gray Cedar printed steel.
- Perfect for use as a siding or interior liner wall panel.
- Concealed fastener system.
- 10-inch nominal width.
- Made in lengths 1' to 15'