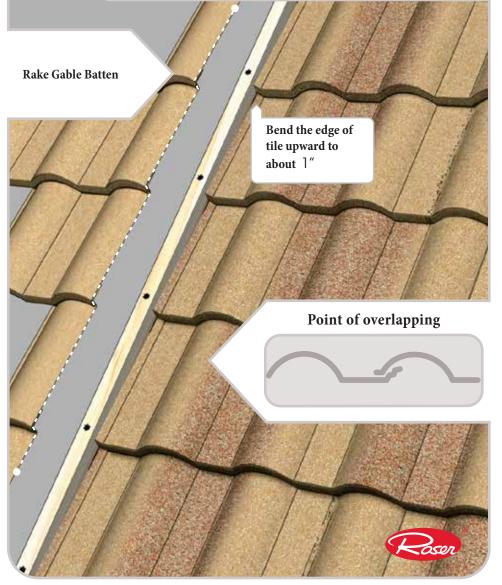

# ROSER Manual INSTALLATION Manual



### TOOLS REQUIRED





Safety Shoes



Hammer and Screw Gun



Snips





Sealant



Crayon Marker



Nails and Srews



### MORE TOOLS REQUIRED



### **CLEO ACCESSORIES**



#### **BATTEN INSTALLATION**



### INSTALL BIRD-STOP

**Local Code Approved** ( Underlayment ) **Bird Stop Eave Bird Stop Eave Cutting Location Bird Stop Eave** 

### **CLEO TILE PLACEMENT**



## CLEO TILE PLACEMENT CONTINUED



### Point of overlapping





# LAY CLEO TILE FROM TOP TO BOTTOM WHEN INSTALLING ON BATTENS



### **RAKE GABLE INSTALLATION**







### **BIRD STOP RIDGE INSTALLATION**



# CLEO TILE HIP & RIDGE INSTALLATION RAKE GABLE EDGE



# CLEO TILE HIP & RIDGE INSTALLATION RIDGE COURSE



# CLEO TILE HIP & RIDGE INSTALLATION HIPS



### VALLEY TYPE 2 INSTALLATION





### BATTENLESS

### CLEO TILE RAKE GABLE DETAIL



### **BATTENLESS**

#### **INSTALLING ROOFING PANELS**





### BATTENLESS

### VALLEY TYPE 1 INSTALLATION





## CLEO

# ROSER Manual



Stone Coated Steel Roof

www.ROSER.com















#### SEOUL MARKETING OFFICE

One Bldg.12F.,121, Teheran-ro, Gangnam-gu,
Seoul, KOREA. T +82 2 566 7663

Marketing@roser.com F +82 2 563 7663

#### HEAD OFFICE / FACTORY

43, Nae-Ri-19, Amnyang-myeon, Gyeongsan-si, Gyeongsangbuk-do, KOREA. T +82 53 817 5000 Roser@roser.com F +82 53 817 5454