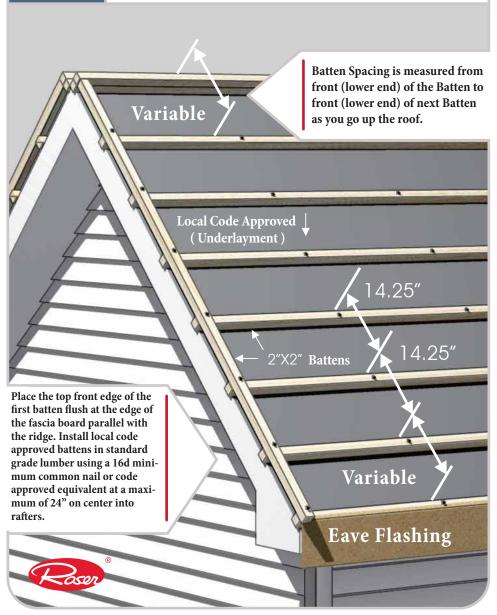

# ROSER Manual INSTALLATION Manual



### TOOLS REQUIRED





Safety Shoes



Hammer and Screw Gun



Snips





Sealant



Crayon Marker



Nails and Srews



### MORE TOOLS REQUIRED



### **CLEO ACCESSORIES**



#### **BATTEN INSTALLATION**



### INSTALL BIRD-STOP

**Local Code Approved** ( Underlayment ) **Bird Stop Eave Bird Stop Eave Cutting Location Bird Stop Eave** 

### **CLEO TILE PLACEMENT**



## CLEO TILE PLACEMENT CONTINUED



### Point of overlapping





# LAY CLEO TILE FROM TOP TO BOTTOM WHEN INSTALLING ON BATTENS



### **RAKE GABLE INSTALLATION**







### **BIRD STOP RIDGE INSTALLATION**



# CLEO TILE HIP & RIDGE INSTALLATION RAKE GABLE EDGE



# CLEO TILE HIP & RIDGE INSTALLATION RIDGE COURSE



# CLEO TILE HIP & RIDGE INSTALLATION HIPS



### VALLEY TYPE 2 INSTALLATION





### BATTENLESS

### CLEO TILE RAKE GABLE DETAIL



### **BATTENLESS**

#### **INSTALLING ROOFING PANELS**





### BATTENLESS

### VALLEY TYPE 1 INSTALLATION





## CLEO

# ROSER Manual



Stone Coated Steel Roof

www.ROSER.com