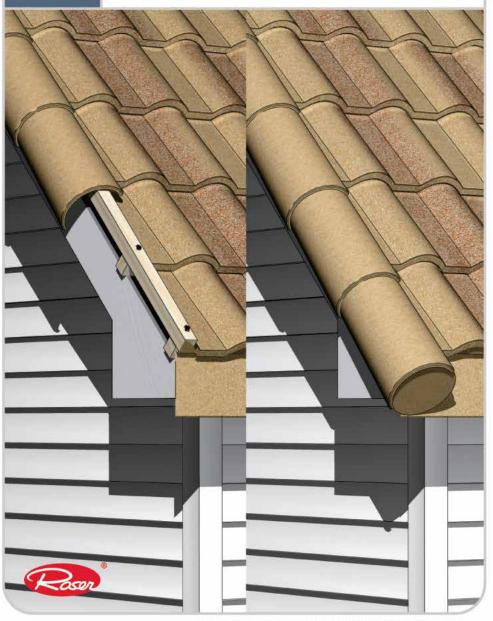

### INSTALL BIRD-STOP

**Local Code Approved** ( Underlayment ) **Bird Stop Eave Bird Stop Eave Cutting Location Bird Stop Eave** 