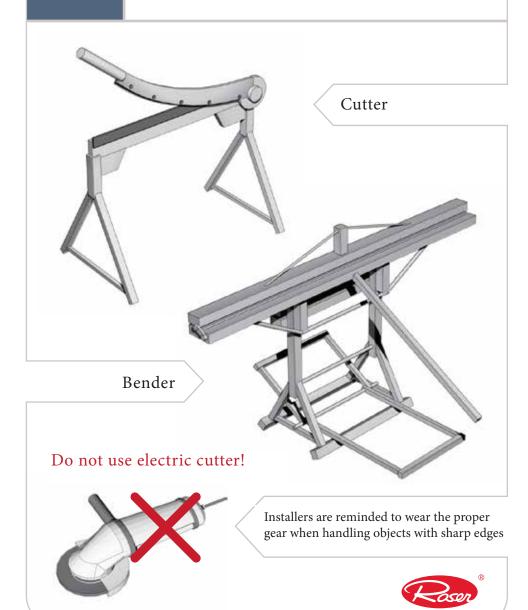

# ROSER Manual INSTALLATION Manual



### TOOLS REQUIRED





Safety Shoes



Hammer and Screw Gun



Snips





Sealant



Crayon Marker



Nails and Srews



### MORE TOOLS REQUIRED



### **CLEO ACCESSORIES**



#### **BATTEN INSTALLATION**



### INSTALL BIRD-STOP

**Local Code Approved** ( Underlayment ) **Bird Stop Eave Bird Stop Eave Cutting Location Bird Stop Eave** 

### **CLEO TILE PLACEMENT**



## CLEO TILE PLACEMENT CONTINUED



### Point of overlapping





# LAY CLEO TILE FROM TOP TO BOTTOM WHEN INSTALLING ON BATTENS



### **RAKE GABLE INSTALLATION**







### **BIRD STOP RIDGE INSTALLATION**



# CLEO TILE HIP & RIDGE INSTALLATION RAKE GABLE EDGE



# CLEO TILE HIP & RIDGE INSTALLATION RIDGE COURSE



# CLEO TILE HIP & RIDGE INSTALLATION HIPS



### VALLEY TYPE 2 INSTALLATION





### BATTENLESS

### CLEO TILE RAKE GABLE DETAIL



### **BATTENLESS**

#### **INSTALLING ROOFING PANELS**





### BATTENLESS

### VALLEY TYPE 1 INSTALLATION





## CLEO

# R