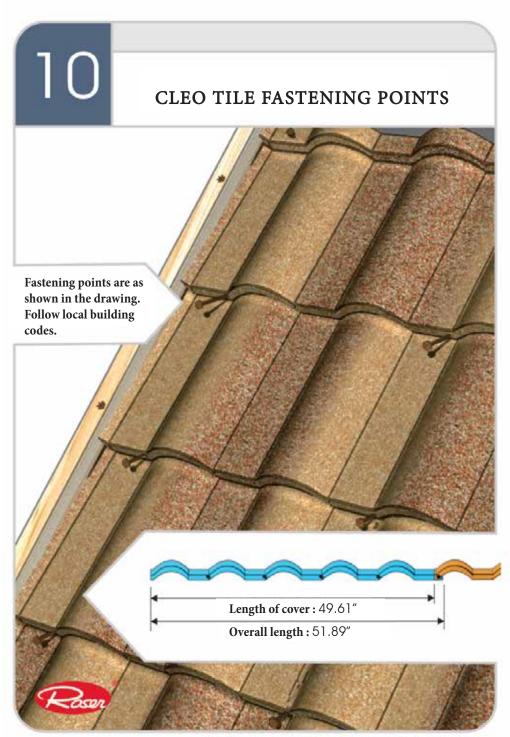

# ROSER Manual INSTALLATION Manual



### TOOLS REQUIRED





Safety Shoes



Hammer and Screw Gun



Snips





Sealant



Crayon Marker



Nails and Srews



### MORE TOOLS REQUIRED



### **CLEO ACCESSORIES**



#### **BATTEN INSTALLATION**



### INSTALL BIRD-STOP

**Local Code Approved** ( Underlayment ) **Bird Stop Eave Bird Stop Eave Cutting Location Bird Stop Eave** 

### **CLEO TILE PLACEMENT**



## CLEO TILE PLACEMENT CONTINUED



### Point of overlapping





# LAY CLEO TILE FROM TOP TO BOTTOM WHEN INSTALLING ON BATTENS



### **RAKE GABLE INSTALLATION**







### **BIRD STOP RIDGE INSTALLATION**



# CLEO TILE HIP & RIDGE INSTALLATION RAKE GABLE EDGE



# CLEO TILE HIP & RIDGE INSTALLATION RIDGE COURSE



# CLEO TILE HIP & RIDGE INSTALLATION HIPS



### VALLEY TYPE 2 INSTALLATION





### BATTENLESS

### CLEO TILE RAKE GABLE DETAIL



### **BATTENLESS**

#### **INSTALLING ROOFING PANELS**





### BATTENLESS

### VALLEY TYPE 1 INSTALLATION





## CLEO

# ROSER Manual



Stone Coated Steel Roof

www.ROSER.com















#### SEOUL MARKETING OFFICE

One Bldg.12F.,121, Teheran-ro, Gangnam-gu,
Seoul, KOREA. T +82 2 566 7663

Marketing@roser.com F +82 2 563 7663

#### HEAD OFFICE / FACTORY

43, Nae-Ri-19, Amnyang-myeon, Gyeongsan-si, Gyeongsangbuk-do, KOREA. T +82 53 817 5000 Roser@roser.com F +82 53 817 5454