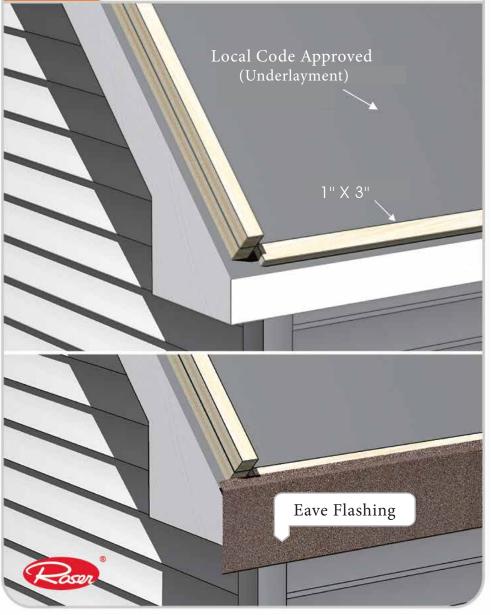

### INSTALL BIRD-STOP

**Local Code Approved** ( Underlayment ) **Bird Stop Eave Bird Stop Eave Cutting Location Bird Stop Eave** 