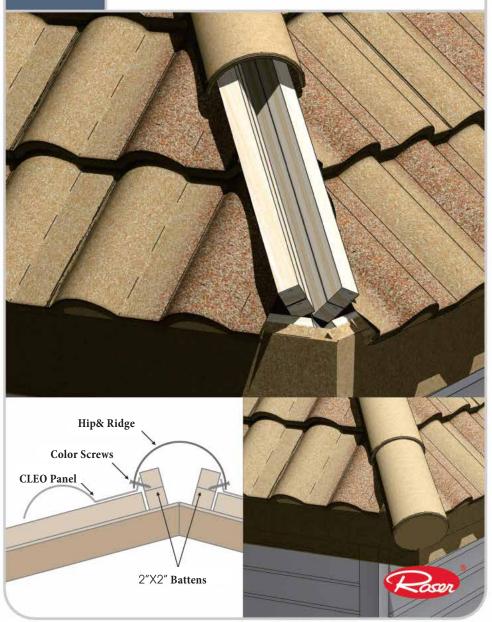

# ROSER Manual INSTALLATION Manual



### TOOLS REQUIRED





Safety Shoes



Hammer and Screw Gun



Snips





Sealant



Crayon Marker



Nails and Srews



### MORE TOOLS REQUIRED



### **CLEO ACCESSORIES**



#### **BATTEN INSTALLATION**



### INSTALL BIRD-STOP

**Local Code Approved** ( Underlayment ) **Bird Stop Eave Bird Stop Eave Cutting Location Bird Stop Eave** 

### **CLEO TILE PLACEMENT**



## CLEO TILE PLACEMENT CONTINUED



### Point of overlapping





# LAY CLEO TILE FROM TOP TO BOTTOM WHEN INSTALLING ON BATTENS



### **RAKE GABLE INSTALLATION**







### **BIRD STOP RIDGE INSTALLATION**



# CLEO TILE HIP & RIDGE INSTALLATION RAKE GABLE EDGE



# CLEO TILE HIP & RIDGE INSTALLATION RIDGE COURSE



# CLEO TILE HIP & RIDGE INSTALLATION HIPS



### VALLEY TYPE 2 INSTALLATION





### BATTENLESS

### CLEO TILE RAKE GABLE DETAIL



### **BATTENLESS**

#### **INSTALLING ROOFING PANELS**





### BATTENLESS

### VALLEY TYPE 1 INSTALLATION





## CLEO

# ROSER Manual



Stone Coated Steel Roof

www.ROSER.com















#### SEOUL MARKETING OFFICE

One Bldg.12F.,121, Teheran-ro, Gangnam-gu,
Seoul, KOREA. T +82 2 566 7663

Marketing@roser.com F +82 2 563 7663

#### HEAD OFFICE / FACTORY

43, Nae-Ri-19, Amnyang-myeon, Gyeongsan-si, Gyeongsangbuk-do, KOREA. T +82 53 817 5000 Roser@roser.com F +82 53 817 5454