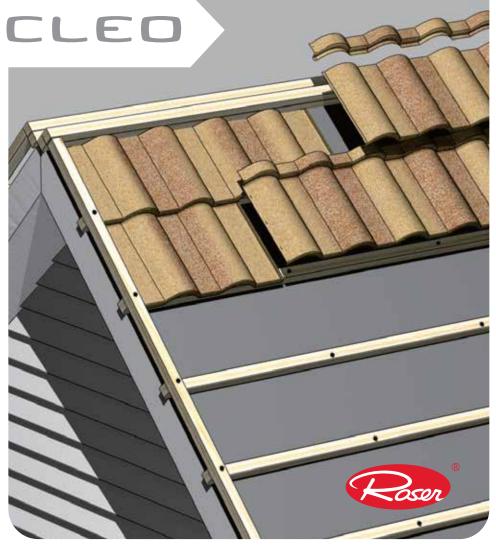

# ROSER Manual INSTALLATION Manual



### TOOLS REQUIRED





Safety Shoes



Hammer and Screw Gun



Snips





Sealant



Crayon Marker



Nails and Srews



### MORE TOOLS REQUIRED



### **CLEO ACCESSORIES**



#### **BATTEN INSTALLATION**



### INSTALL BIRD-STOP

**Local Code Approved** ( Underlayment ) **Bird Stop Eave Bird Stop Eave Cutting Location Bird Stop Eave** 

### **CLEO TILE PLACEMENT**



## CLEO TILE PLACEMENT CONTINUED



### Point of overlapping





# LAY CLEO TILE FROM TOP TO BOTTOM WHEN INSTALLING ON BATTENS



### **RAKE GABLE INSTALLATION**







### **BIRD STOP RIDGE INSTALLATION**



# CLEO TILE HIP & RIDGE INSTALLATION RAKE GABLE EDGE



# CLEO TILE HIP & RIDGE INSTALLATION RIDGE COURSE



# CLEO TILE HIP & RIDGE INSTALLATION HIPS



### VALLEY TYPE 2 INSTALLATION





### BATTENLESS

### CLEO T