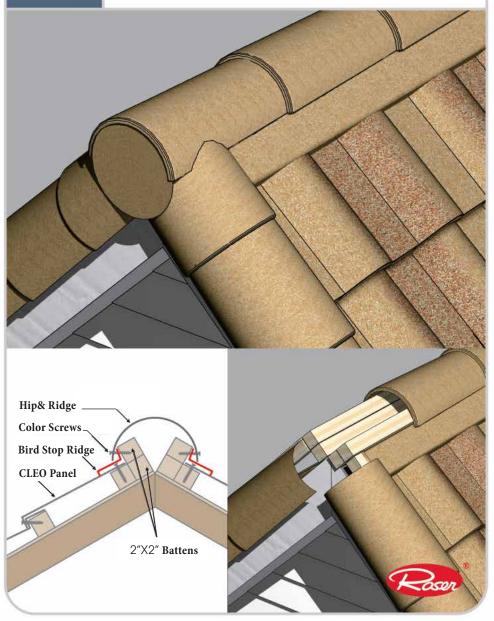

### **BIRD STOP RIDGE INSTALLATION**

# CLEO TILE HIP & RIDGE INSTALLATION RAKE GABLE EDGE

# CLEO TILE HIP & RIDGE INSTALLATION RIDGE COURSE

# CLEO TILE HIP & RIDGE INSTALLATION HIPS