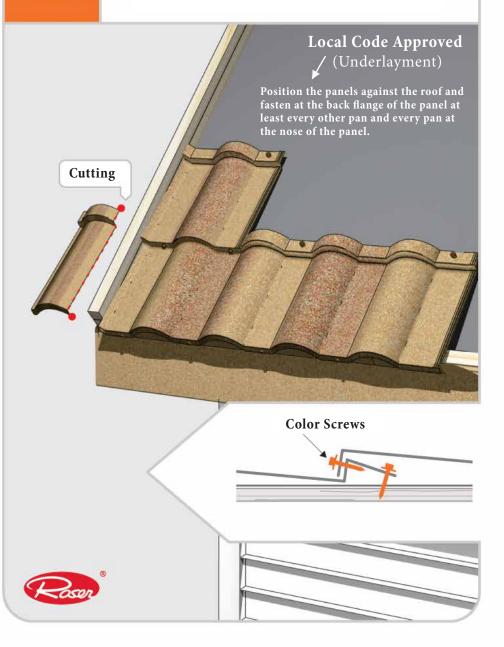

ant



Crayon Marker



Nails and Srews



### MORE TOOLS REQUIRED



### **CLEO ACCESSORIES**



#### **BATTEN INSTALLATION**



### INSTALL BIRD-STOP

**Local Code Approved** ( Underlayment ) **Bird Stop Eave Bird Stop Eave Cutting Location Bird Stop Eave** 

### **CLEO TILE PLACEMENT**



## CLEO TILE PLACEMENT CONTINUED



### Point of overlapping





# LAY CLEO TILE FROM TOP TO BOTTOM WHEN INSTALLING ON BATTENS



### **RAKE GABLE INSTALLATION**







### **BIRD STOP RIDGE INSTALLATION**



# CLEO TILE HIP & RIDGE INSTALLATION RAKE GABLE EDGE



# CLEO TILE HIP & RIDGE INSTALLATION RIDGE COURSE



# CLEO TILE HIP & RIDGE INSTALLATION HIPS



### VALLEY TYPE 2 INSTALLATION





### BATTENLESS

### CLEO TILE RAKE GABLE DETAIL



### **BATTENLESS**

#### **INSTALLING ROOFING PANELS**





### BATTENLESS

### VALLEY TYPE 1 INSTALLATION





## CLEO

# ROSER Manual



Stone Coated Steel Roof

www.ROSER.com















#### SEOUL MARKETING OFFICE

One Bldg.12F.,121, Teheran-ro, Gangnam-gu,
Seoul, KOREA. T +82 2 566 7663

Marketing@roser.com F +82 2 563 7663

#### HEAD OFFICE / FACTORY

43, Nae-Ri-19, Amnyang-myeon, Gyeongsan-si, Gyeongsangbuk-do, KOREA. T +82 53 817 5000 Roser@roser.com F +82 53 817 5454