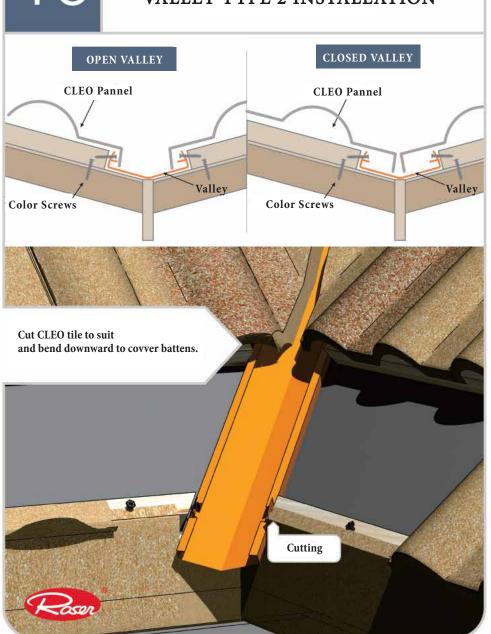

R Manual INSTALLATION Manual



### TOOLS REQUIRED





Safety Shoes



Hammer and Screw Gun



Snips





Sealant



Crayon Marker



Nails and Srews



### MORE TOOLS REQUIRED



### **CLEO ACCESSORIES**



#### **BATTEN INSTALLATION**



### INSTALL BIRD-STOP

**Local Code Approved** ( Underlayment ) **Bird Stop Eave Bird Stop Eave Cutting Location Bird Stop Eave** 

### **CLEO TILE PLACEMENT**



## CLEO TILE PLACEMENT CONTINUED



### Point of overlapping





# LAY CLEO TILE FROM TOP TO BOTTOM WHEN INSTALLING ON BATTENS



### **RAKE GABLE INSTALLATION**







### **BIRD STOP RIDGE INSTALLATION**



# CLEO TILE HIP & RIDGE INSTALLATION RAKE GABLE EDGE



# CLEO TILE HIP & RIDGE INSTALLATION RIDGE COURSE



# CLEO TILE HIP & RIDGE INSTALLATION HIPS



### VALLEY TYPE 2 INSTALLATION





### BATTENLESS

### CLEO TILE RAKE GABLE DETAIL



### **BATTENLESS**

#### **INSTALLING ROOFING PANELS**





### BATTENLESS

### VALLEY TYPE 1 INSTALLATION





## CLEO

# ROSER Manual



Stone Coated Steel Roof

www.ROSER.com















#### SEOUL MARKETING OFFICE

One Bldg.12F.,121, Teheran-ro, Gangnam-gu,
Seoul, KOREA. T +82 2 566 7663

Marketing@roser.com F +82 2 563 7663

#### HEAD OFFICE / FACTORY

43, Nae-Ri-19, Amnyang-myeon, Gyeongsan-si, Gyeongsangbuk-do, KOREA. T +82 53 817 5000 Roser@roser.com F +82 53 817 5454