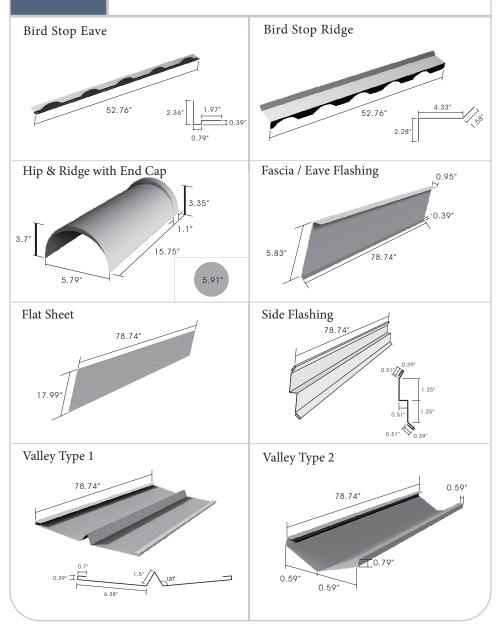

# ROSER Manual INSTALLATION Manual



### TOOLS REQUIRED





Safety Shoes



Hammer and Screw Gun



Snips





Sealant



Crayon Marker



Nails and Srews



### MORE TOOLS REQUIRED



### **CLEO ACCESSORIES**



#### **BATTEN INSTALLATION**



### INSTALL BIRD-STOP

**Local Code Approved** ( Underlayment ) **Bird Stop Eave Bird Stop Eave Cutting Location Bird Stop Eave** 

### **CLEO TILE PLACEMENT**



## CLEO TILE PLACEMENT CONTINUED



### Point of overlapping





# LAY CLEO TILE FROM TOP TO BOTTOM WHEN INSTALLING ON BATTENS



### **RAKE GABLE INSTALLATION**







### **BIRD STOP RIDGE INSTALLATION**



# CLEO TILE HIP & RIDGE INSTALLATION RAKE GABLE EDGE



# CLEO TILE HIP & RIDGE INSTALLATION RIDGE COURSE



# CLEO TILE HIP & RIDGE INSTALLATION HIPS



### VALLEY TYPE 2 INSTALLATION





### BATTENLESS

### CLEO TILE RAKE GABLE DETAIL



### **BATTENLESS**

#### **INSTALLING ROOFING PANELS**





### BATTENLESS

### VALLEY TYPE 1 INSTALLATION





## CLEO

# ROSER Manual



Stone Coated